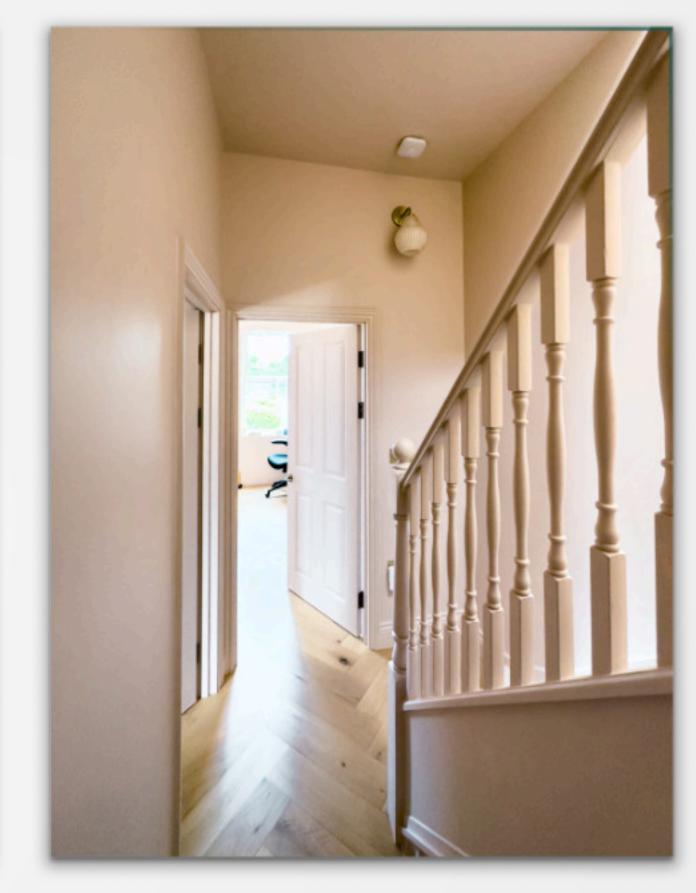

### **Custom Made Staircase**

This project's design with a meticulously crafted custom-made staircase that seamlessly connects multiple levels. This standout addition not only enhances your home's aesthetics but also ensures safety with custom banisters and spindles, making it a stylish and secure centerpiece of your living space.

### **Internal Finishes**

As part of our meticulous attention to detail, we've focused on the internal finishes. This involves the meticulous installation of elegant tiling and the inclusion of stunning wood flooring, exemplified by options like the Painswick Ghoul Oak, which elevates the aesthetic appeal of your living space.