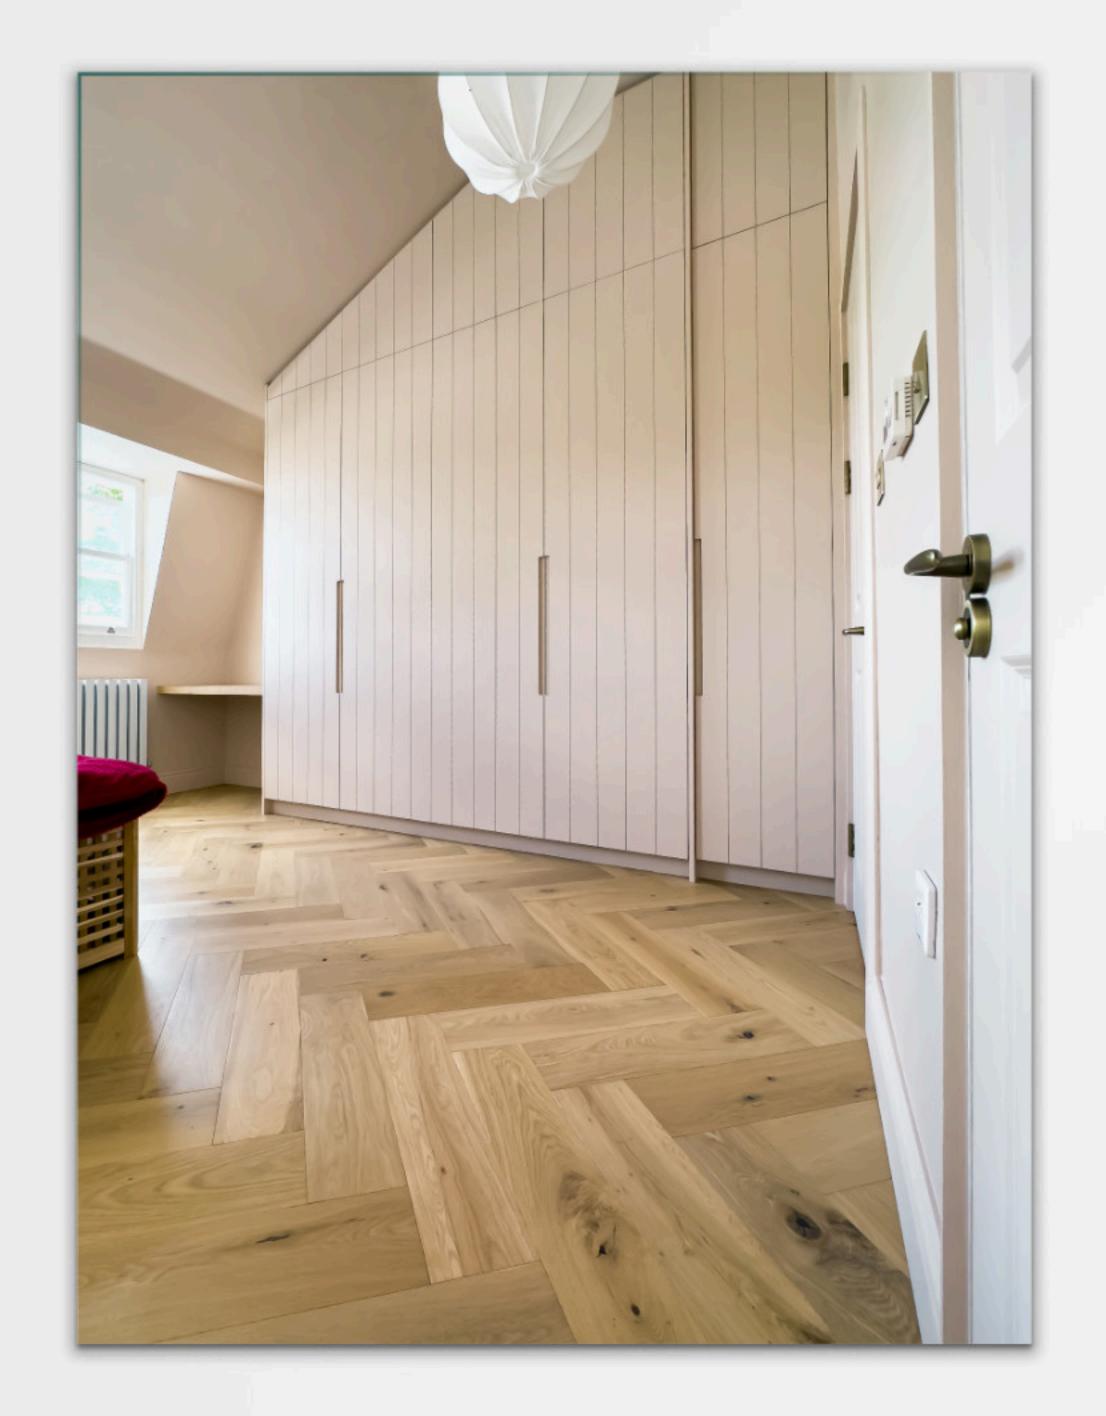

### **Internal Finishes**

As part of our meticulous attention to detail, we've focused on the internal finishes. This involves the meticulous installation of elegant tiling and the inclusion of stunning wood flooring, exemplified by options like the Painswick Ghoul Oak, which elevates the aesthetic appeal of your living space.

# Custom Doors, Wardrobe and Skirting

Our commitment to a cohesive transformation extends to custom new doors, skirting, and even a wardrobe installation. These elements not only add a fresh and unified look to the space but also ensure that every corner of your home reflects modern elegance and functionality.