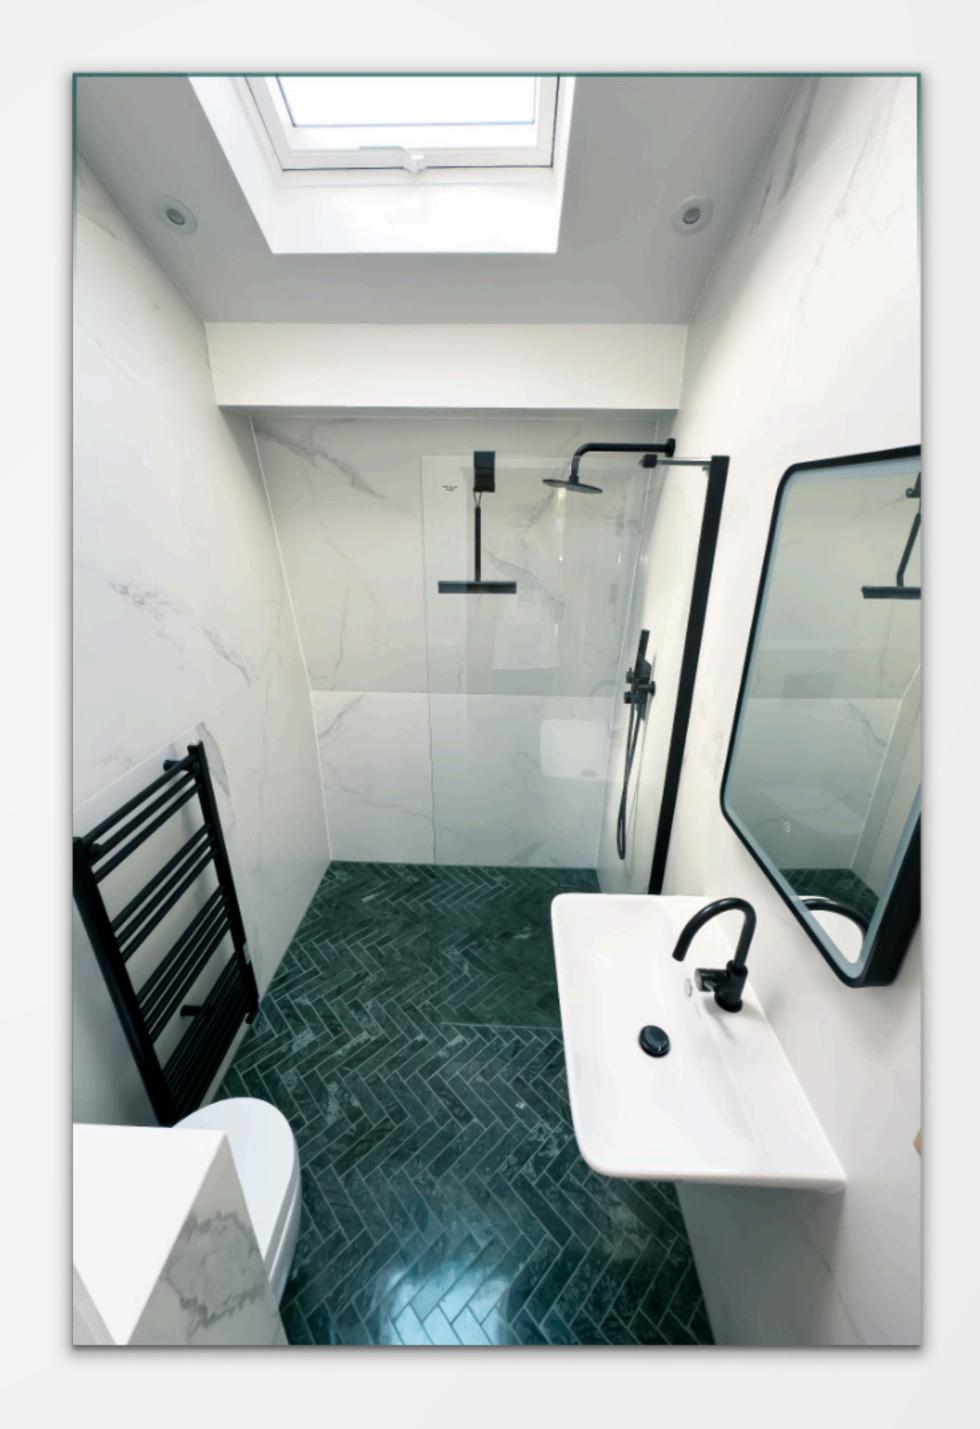

# **Elegant Tiles**

We've taken great care in personally selecting each tile that graces the shower walls and floor, resulting in a visually stunning and harmonious aesthetic. Our choices add a touch of sophistication to the space, ensuring your shower area exudes a sense of refined elegance.

# **Towel Rails**

We've taken special care in positioning towel rails at strategic points in your bathroom, ensuring your towels are always within easy reach. This well-thought-out addition not only adds to the practicality of your space but also enhances the overall organisation, making it effortless to keep your bathroom tidy and your essentials readily available.

#### Frameless Glass Enclosure

Our frameless glass enclosure has been thoughtfully designed to flood the shower area with abundant natural light, creating an open and inviting atmosphere that enhances the aesthetics of your shower space. This infusion of daylight elevates your daily shower routine, making it a refreshing and invigorating experience.