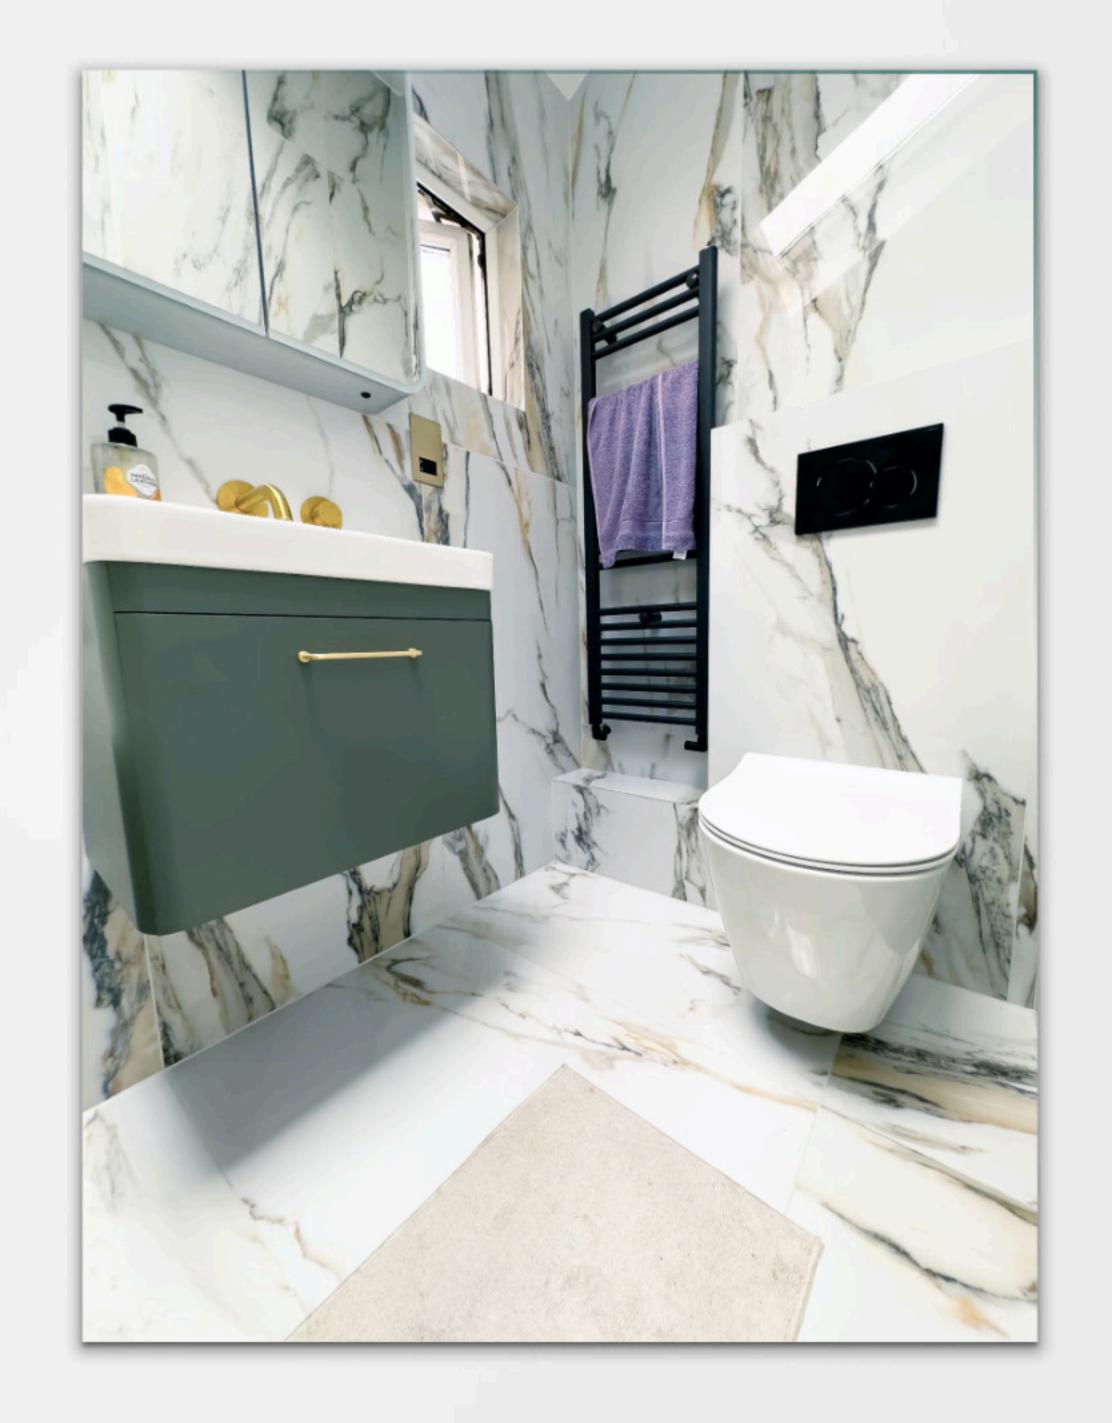

# **Towel Rails**

We've taken special care in positioning towel rails at strategic points in your bathroom, ensuring your towels are always within easy reach. This well-thought-out addition not only adds to the practicality of your space but also enhances the overall organisation, making it effortless to keep your bathroom tidy and your essentials readily available.