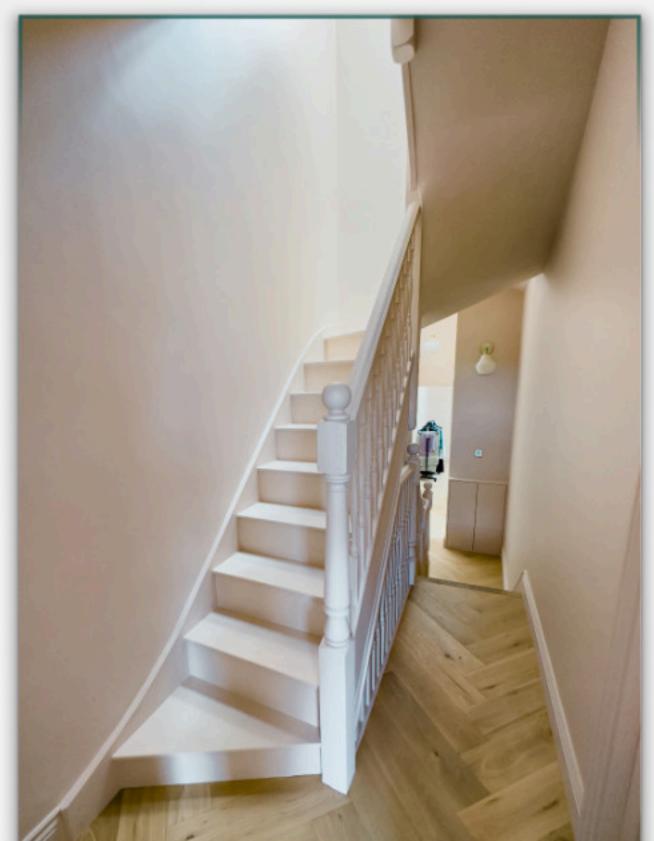

### **Custom Made Staircase**

This project's design with a meticulously crafted custom-made staircase that seamlessly connects multiple levels. This standout addition not only enhances your home's aesthetics but also ensures safety with custom banisters and spindles, making it a stylish and secure centerpiece of your living space.