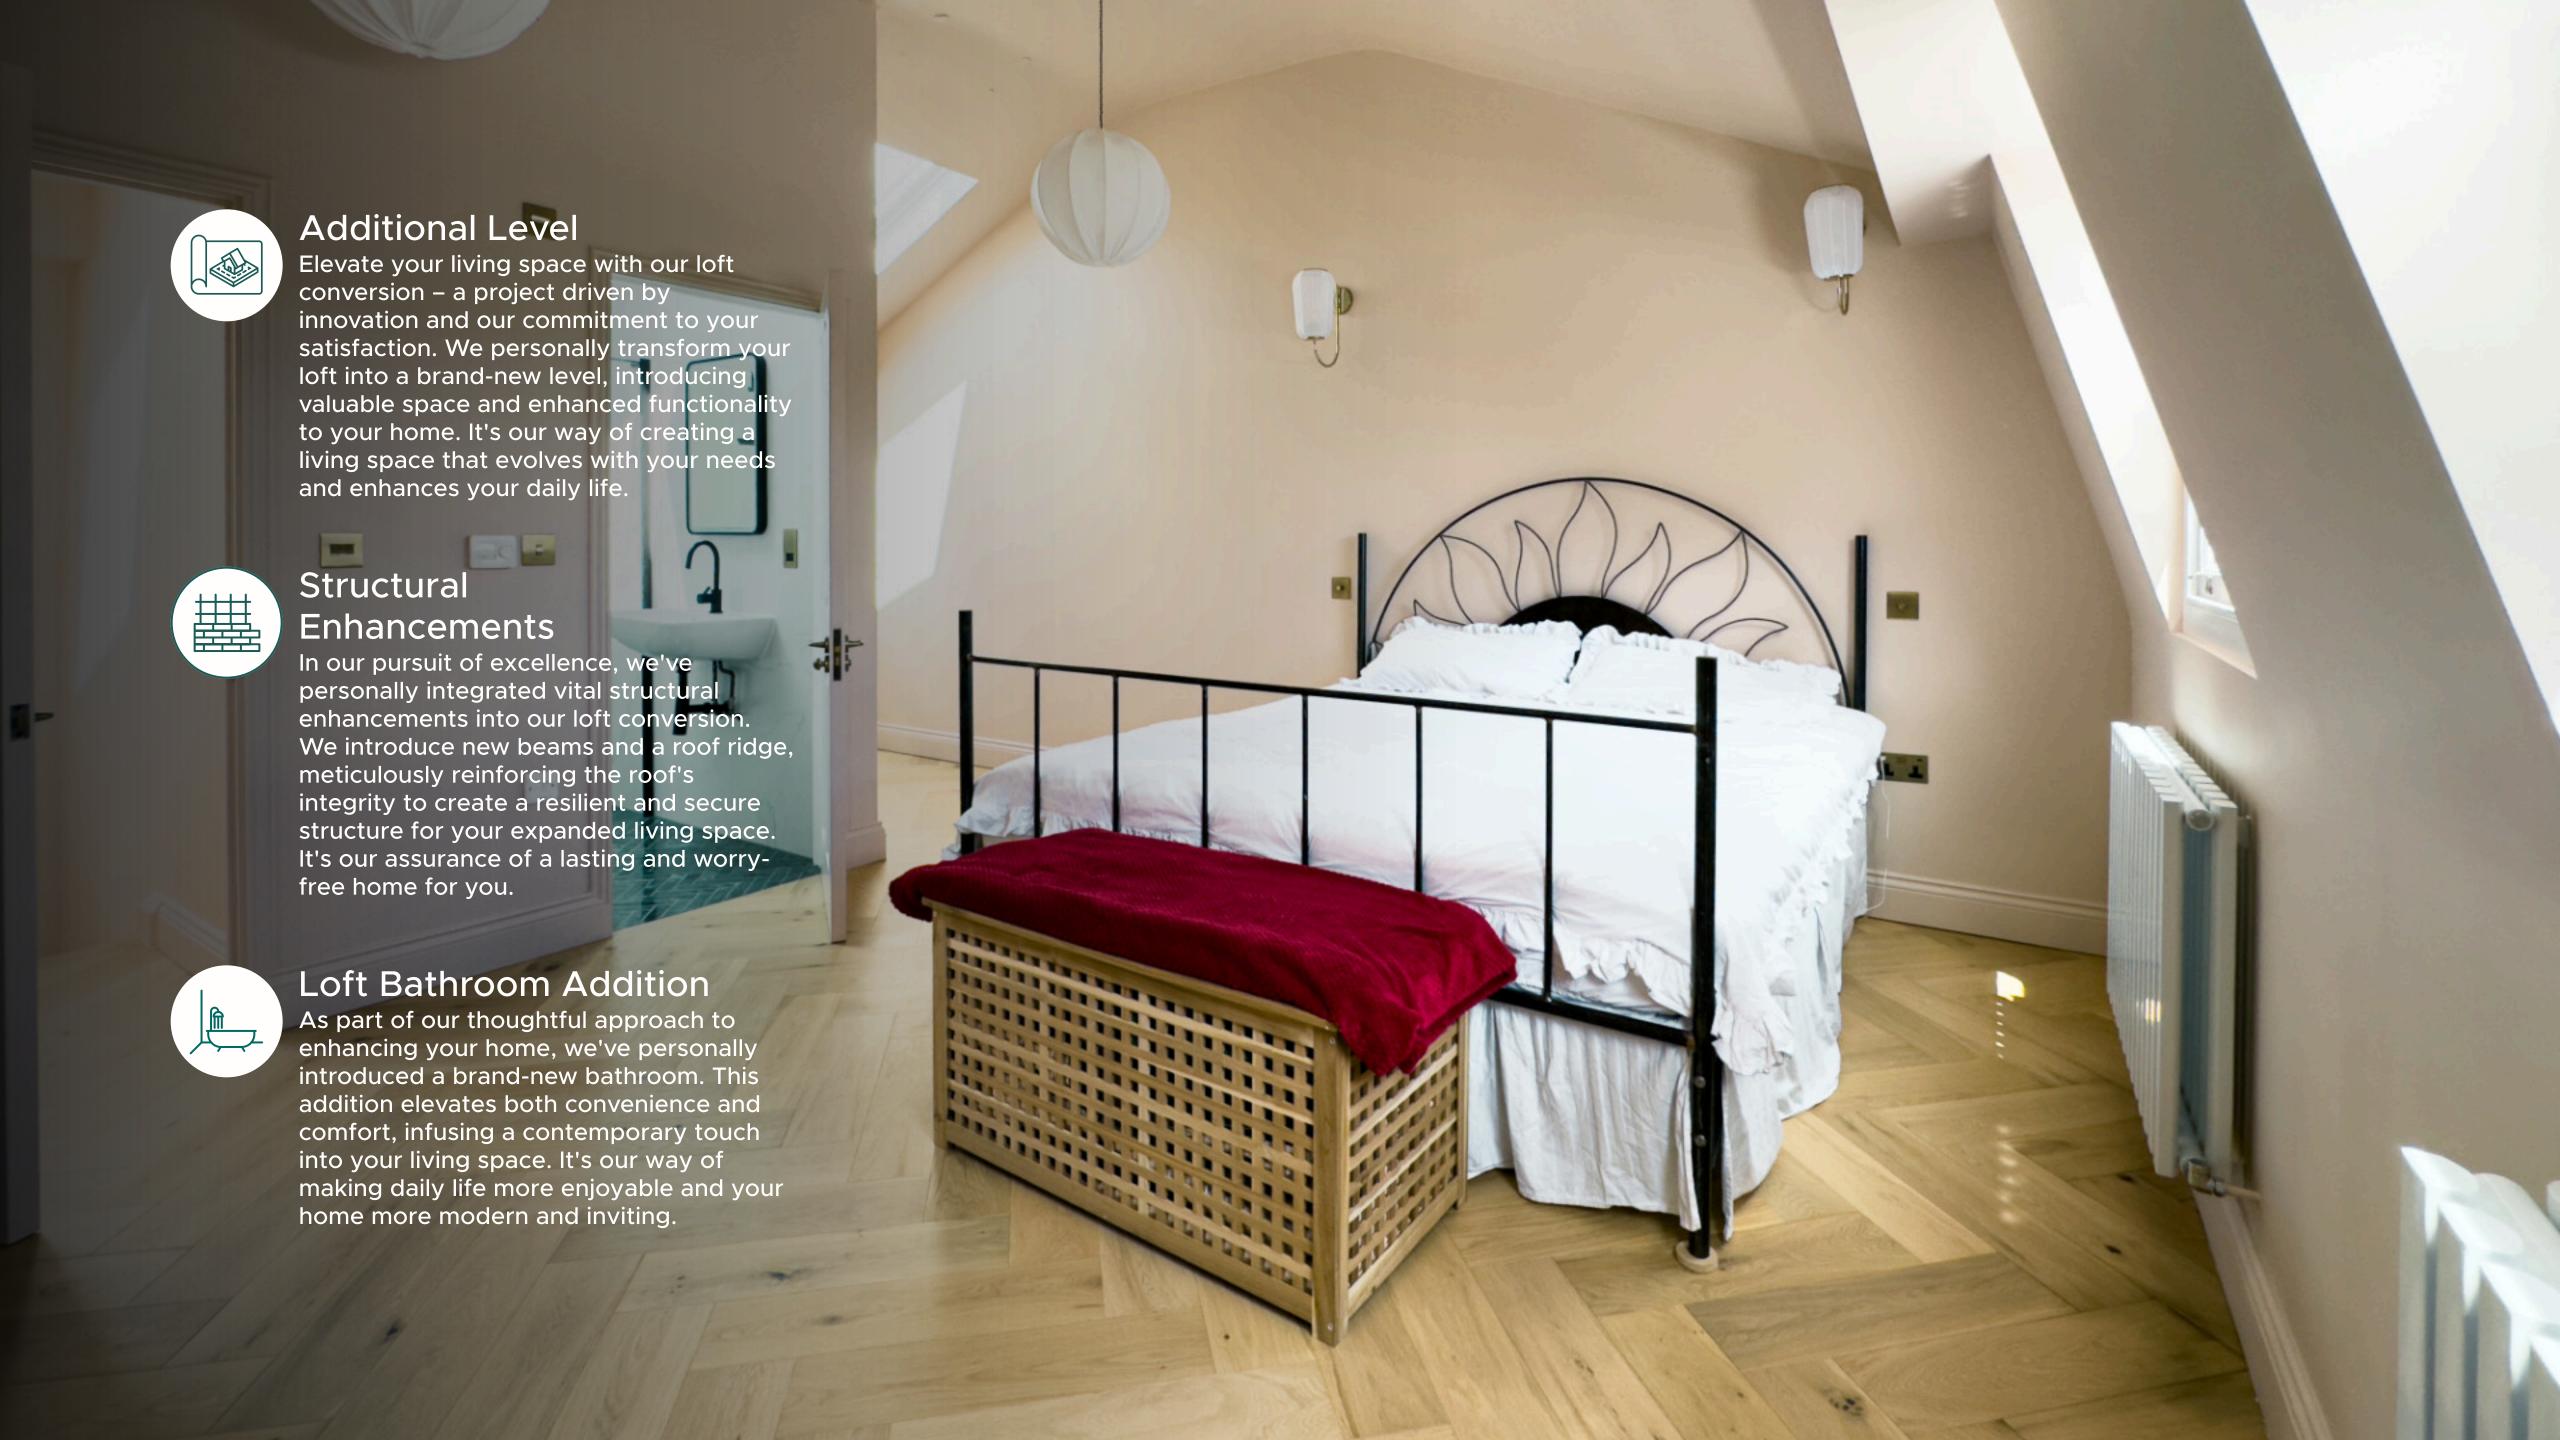

# **Elegant Tiles**

We've taken great care in personally selecting each tile that graces the shower walls and floor, resulting in a visually stunning and harmonious aesthetic. Our choices add a touch of sophistication to the space, ensuring your shower area exudes a sense of refined elegance.



# **Towel Rails**

We've taken special care in positioning towel rails at strategic points in your bathroom, ensuring your towels are always within easy reach. This well-thought-out addition not only adds to the practicality of your space but also enhances the overall organisation, making it effortless to keep your bathroom tidy and your essentials readily available.



#### Frameless Glass Enclosure

Our frameless glass enclosure has been thoughtfully designed to flood the shower area with ab